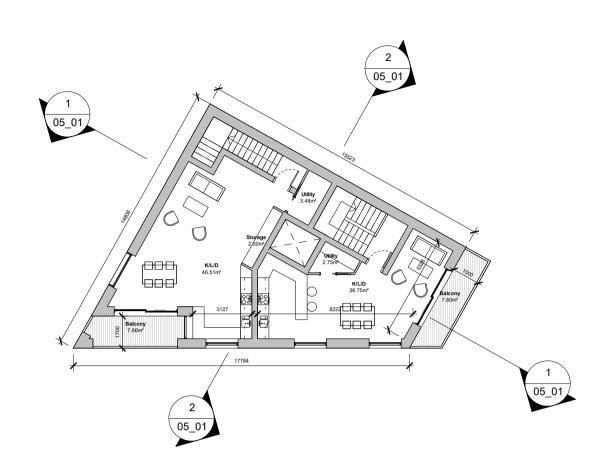

Ground Floor Plan

Second Floor Plan

First Floor Plan
1:200

Roof Plan

4 200

NORTH POINT: KEY PLAN:

| NOTES:                                                                                                                                                                                                                                                                                                                                                                                                                          | REV. | DATE: | DETAILS: | INITIALS: |
|---------------------------------------------------------------------------------------------------------------------------------------------------------------------------------------------------------------------------------------------------------------------------------------------------------------------------------------------------------------------------------------------------------------------------------|------|-------|----------|-----------|
|                                                                                                                                                                                                                                                                                                                                                                                                                                 |      |       |          |           |
|                                                                                                                                                                                                                                                                                                                                                                                                                                 |      |       |          |           |
|                                                                                                                                                                                                                                                                                                                                                                                                                                 |      |       |          |           |
|                                                                                                                                                                                                                                                                                                                                                                                                                                 |      |       |          |           |
|                                                                                                                                                                                                                                                                                                                                                                                                                                 |      |       |          |           |
|                                                                                                                                                                                                                                                                                                                                                                                                                                 |      |       |          |           |
|                                                                                                                                                                                                                                                                                                                                                                                                                                 |      |       |          |           |
|                                                                                                                                                                                                                                                                                                                                                                                                                                 |      |       |          |           |
| Convigable of this drawing is vested in the Architect and it must not be copied or reproduced without consent. Figured dimensions only are to be taken from this drawing. All                                                                                                                                                                                                                                                   |      |       |          |           |
| Copyright of this drawing is vested in the Architect and it must not be copied or reproduced without consent. Figured dimensions only are to be taken from this drawing. All contractors must visit sits and be responsible for taking and checking all dimensions relative their work. PLUS Architecture are to be advised of any variation between drawings and site conditions DO NOT SCALE OFF THIS DRAWING IF IN DOUBT ASK |      |       |          |           |